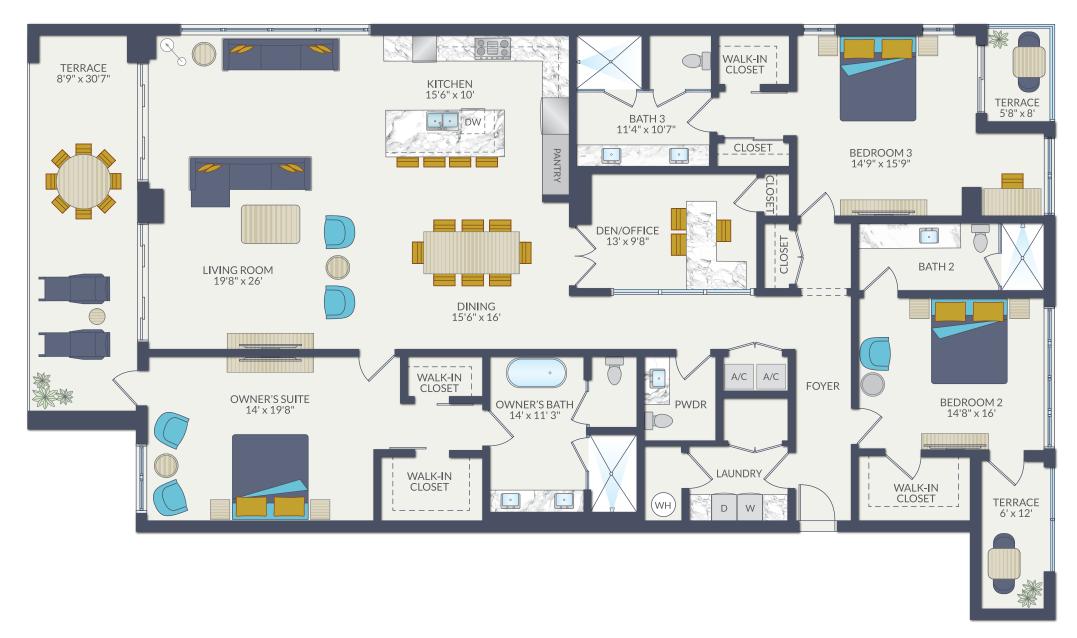

## Residence A 3 Bed, Den, 3.5 Baths

| A/C Living Area | 3,148 sq.ft. |
|-----------------|--------------|
| Terrace         | 1,303 sq.ft. |
| Total           | 4,451 sq.ft. |