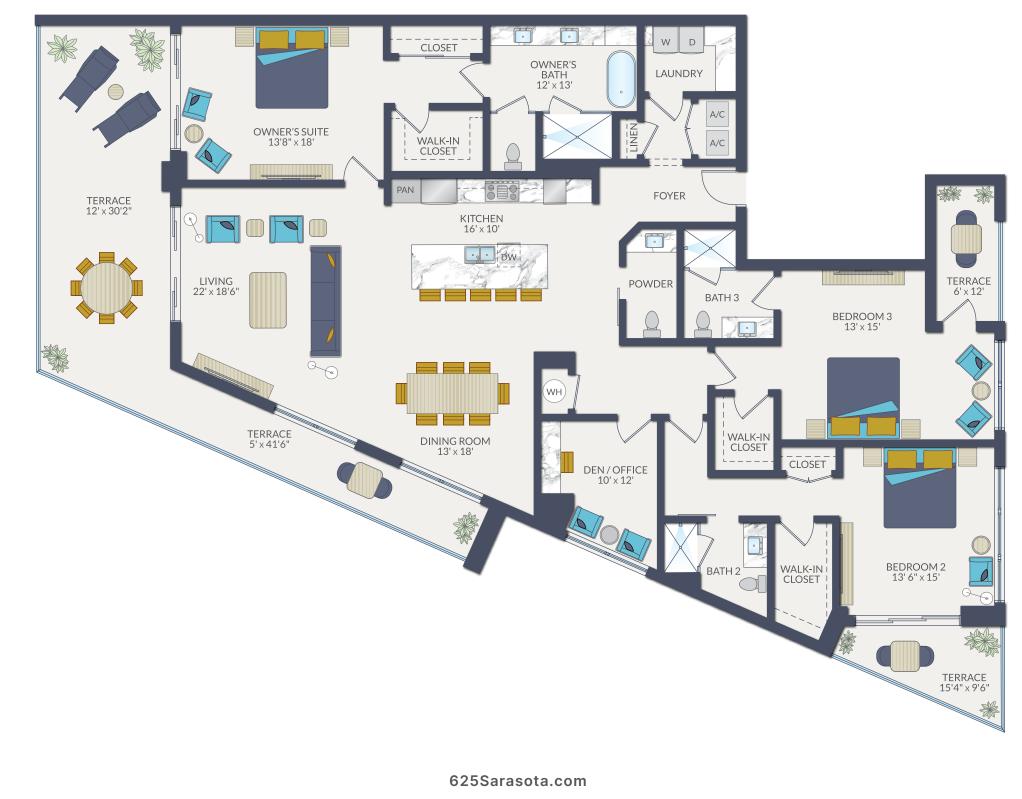

## Residence C 3 Bed, Den, 3.5 Baths

RESIDENCE С

| A/C Living Area | 2,805 sq.ft. |
|-----------------|--------------|
| Terrace         | 705 sq.ft.   |
| Total           | 3,510 sq.ft. |

Sales Gallery: 100 N Tamiami Trail, Sarasota, FL 34236 Community Location: 625 S Palm Avenue, Sarasota, FL 34236